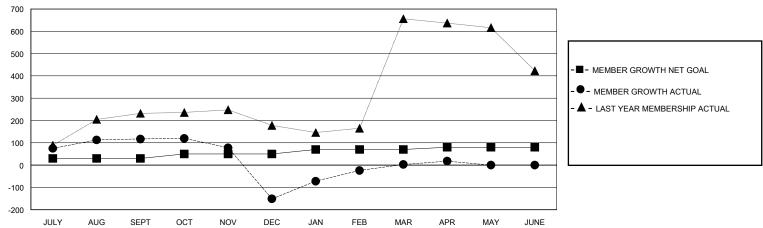

## GOALS AND ACTUAL MEMBERS CUMULATIVE

|                             |     | 1                               | 1                          |                |       |
|-----------------------------|-----|---------------------------------|----------------------------|----------------|-------|
| DROPPED CLUBS: 4            |     | 68 CLUBS OF 112 ADDED 1 OR MORE | GENDER DISTRIBUTION        |                |       |
|                             |     | NEW MEMBERS                     | MALE                       | 2,519 (67.10%) |       |
|                             |     |                                 | FEMALE                     | 1,235 (32.90%) |       |
| DROPPED MEMBERS             |     |                                 |                            |                |       |
| DECEASED                    | 6   | CLICK HERE FOR CUMULATIVE       | TOTAL FAMILY UNIT MEMBERS  |                | 1,277 |
| CLUB CANCELLED 62 OTHER 500 |     | MEMBERSHIP DATA                 | FAMILY MEMBERS PAYING HALF |                | 7.10  |
|                             |     |                                 |                            |                | 740   |
| TOTAL                       | 568 |                                 |                            |                |       |

## MONTHLY MEMBERSHIP PROGRESS REPORT

District 320 C

| GMT:                  |               | LOC       | ATION INDIA   |                       |                        |                         | GMT CA                                             |  |  |
|-----------------------|---------------|-----------|---------------|-----------------------|------------------------|-------------------------|----------------------------------------------------|--|--|
| Clubs                 |               |           |               | Members               |                        |                         |                                                    |  |  |
| RESULTS FOR 2023-2024 |               |           |               | RESULTS FOR 2023-2024 |                        |                         |                                                    |  |  |
| QUARTER               | NEW CLUB GOAL | NEW CLUBS | DROPPED CLUBS | QUARTER MEMB          | SER GROWTH NET<br>GOAL | MEMBER GROWTH<br>ACTUAL | DROPPED<br>MEMBERS ACTUAL<br>(including transfers) |  |  |
| JULY/AUG/SEPT         | 2             | 2         | 0             | JULY/AUG/SEPT         | 30                     | 157                     | 29                                                 |  |  |
| OCT/NOV/DEC           | 0             | 3         | 4             | OCT/NOV/DEC           | 20                     | 321                     | 431                                                |  |  |
| JAN/FEB/MAR           | 1             | 1         | 0             | JAN/FEB/MAR           | 20                     | 351                     | 82                                                 |  |  |
| APR/MAY/JUNE          | 1             | 1         | 0             | APR/MAY/JUNE          | 10                     | 55                      | 26                                                 |  |  |