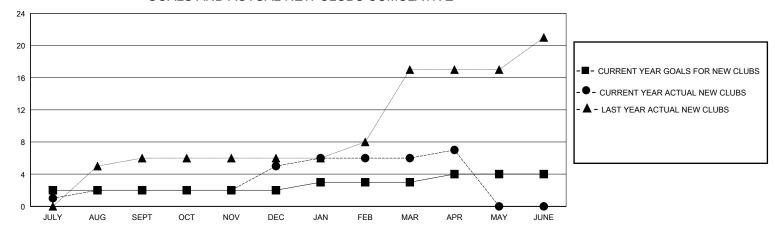

## GOALS AND ACTUAL NEW CLUBS CUMULATIVE

## MONTHLY MEMBERSHIP PROGRESS REPORT

District 320 C

| GMT:                  |               | LOC       | ATION INDIA   |                       |                        |                         | GMT CA                                             |  |  |
|-----------------------|---------------|-----------|---------------|-----------------------|------------------------|-------------------------|----------------------------------------------------|--|--|
| Clubs                 |               |           |               | Members               |                        |                         |                                                    |  |  |
| RESULTS FOR 2023-2024 |               |           |               | RESULTS FOR 2023-2024 |                        |                         |                                                    |  |  |
| QUARTER               | NEW CLUB GOAL | NEW CLUBS | DROPPED CLUBS | QUARTER MEMB          | SER GROWTH NET<br>GOAL | MEMBER GROWTH<br>ACTUAL | DROPPED<br>MEMBERS ACTUAL<br>(including transfers) |  |  |
| JULY/AUG/SEPT         | 2             | 2         | 0             | JULY/AUG/SEPT         | 30                     | 157                     | 29                                                 |  |  |
| OCT/NOV/DEC           | 0             | 3         | 4             | OCT/NOV/DEC           | 20                     | 321                     | 431                                                |  |  |
| JAN/FEB/MAR           | 1             | 1         | 0             | JAN/FEB/MAR           | 20                     | 351                     | 82                                                 |  |  |
| APR/MAY/JUNE          | 1             | 1         | 0             | APR/MAY/JUNE          | 10                     | 55                      | 26                                                 |  |  |